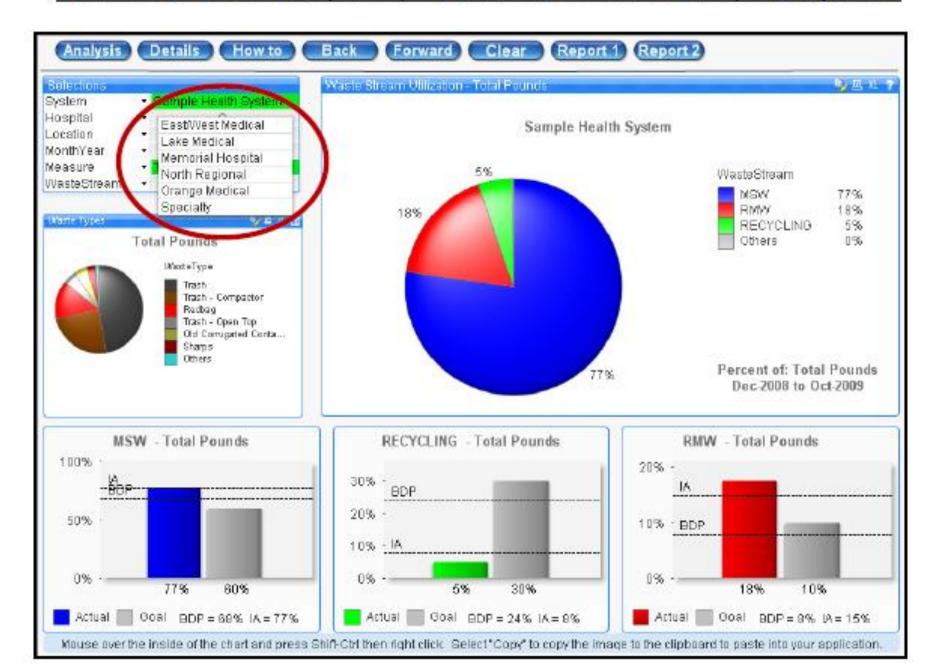

st Avoidance through Oct 2012

# Reprocessing: Dignity Health Cost Avoidance Results



# Reprocessing:

**Dignity Health Environmental Avoidance Results** 



## Donate Excess Medical Equipment and Supplies

- Distribute surplus supplies to other countries
- US hospitals throw away 2,000 tons of unused medical supplies worth \$200 million annually
- MedShare, Flying Doctors, MedXS,
   Doctors Without Borders, Project
   C.U.R.E.





## Support reuse in the OR and beyond

- Reusable Hard Cases



- Fluid Management

 Reusable gowns, drapes and basin sets







## RMW Minimization/Segregation

- Saline solution bottles, tubing clean hard plastic
- Blue Wrap
- Paper

**Bair Paws** 



(Waste from one baby's birth)







#### View Individual Hospitals, Locations or Entire Hospital System



Thank you