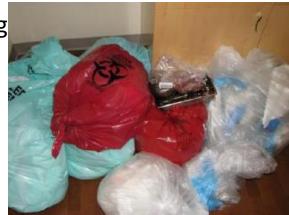

## RMW Minimization/Segregation

- Saline solution bottles, tubing clean hard plastic
- Blue Wrap
- Paper

**Bair Paws** 

(Waste from one baby's birth)