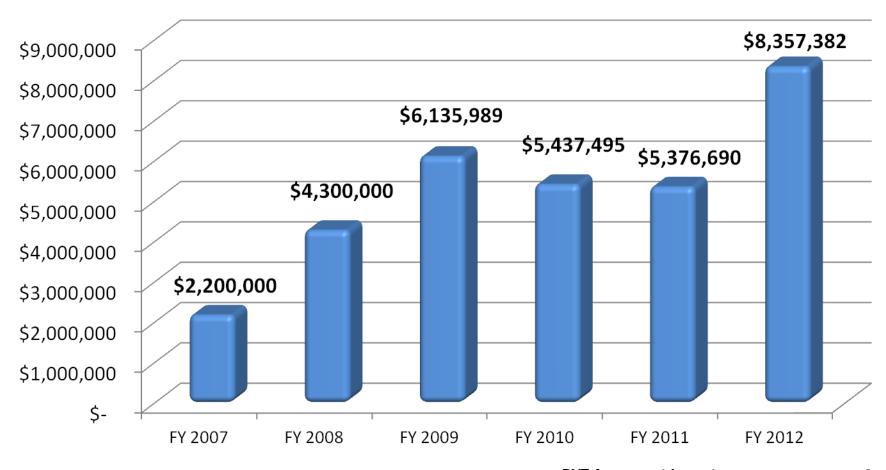

## Minimizing Waste: Key Interventions

- Single Use Device Reprocessing
- Donation and Beneficial Use
- Reuse & Reusables
- RMW Segregation
- Tracking & Reporting

Over \$33M in Cost Avoidance through Oct 2012

# Reprocessing: Dignity Health Cost Avoidance Results