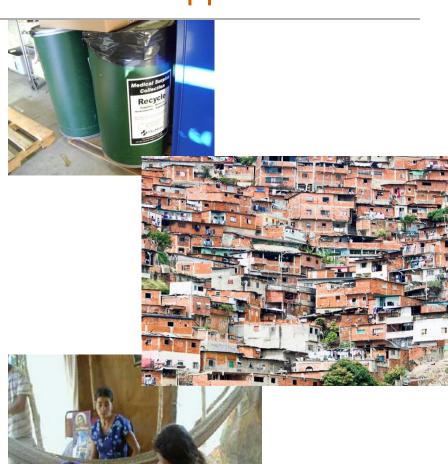

## Donate Excess Medical Equipment and Supplies

- Distribute surplus supplies to other countries
- US hospitals throw away 2,000 tons of unused medical supplies worth \$200 million annually
- MedShare, Flying Doctors, MedXS,
   Doctors Without Borders, Project
   C.U.R.E.