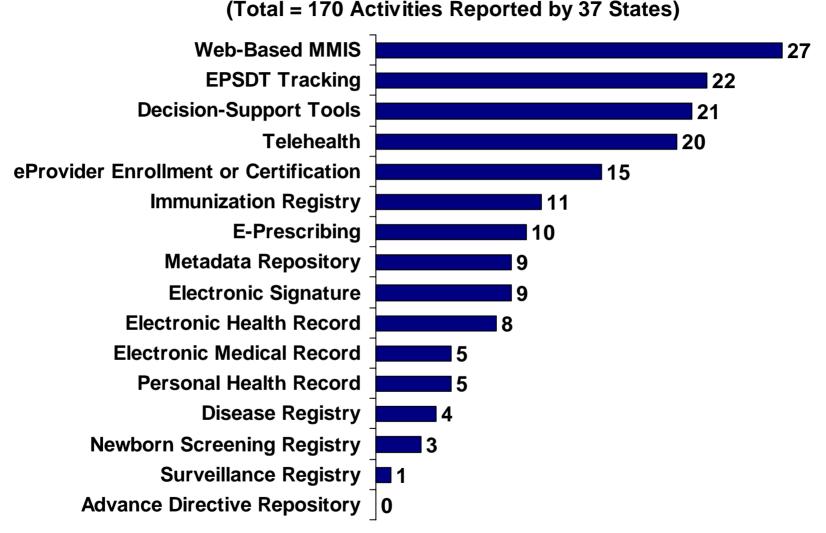

Figure 6. Lead State Agencies for E-Health Activities

Figure 7. E-Health Activities Implemented Within Public Health

Number of States That Have Completed Implementation

Figure 8. E-Health Activities Implemented Within Medicaid

**States That Have Completed Implementation** 

Figure 9. Barriers to Accomplishing E-Health Priorities

Figure 10. Lessons Learned from State E-Health Activities