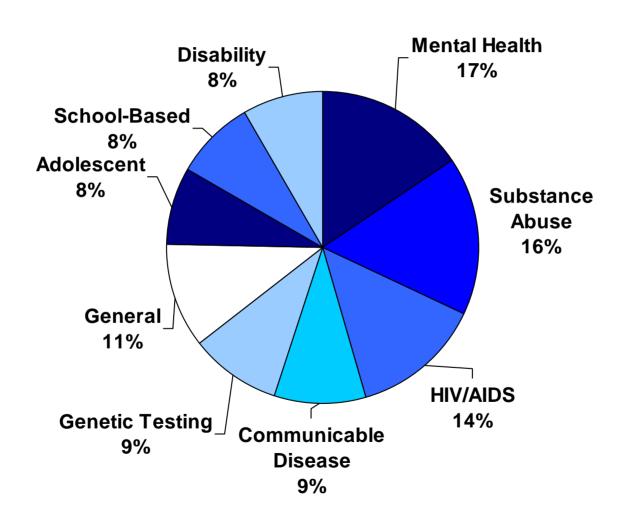

## Figure 3. State-Reported Barriers to Release of Health Data, by Service Area

Figure 4. Breakdown of State-Reported Barriers
Related to Release of Health Data in Electronic HIE

Figure 5. Measures of Utilization and Performance Within Medicaid and State Health Benefit Plans