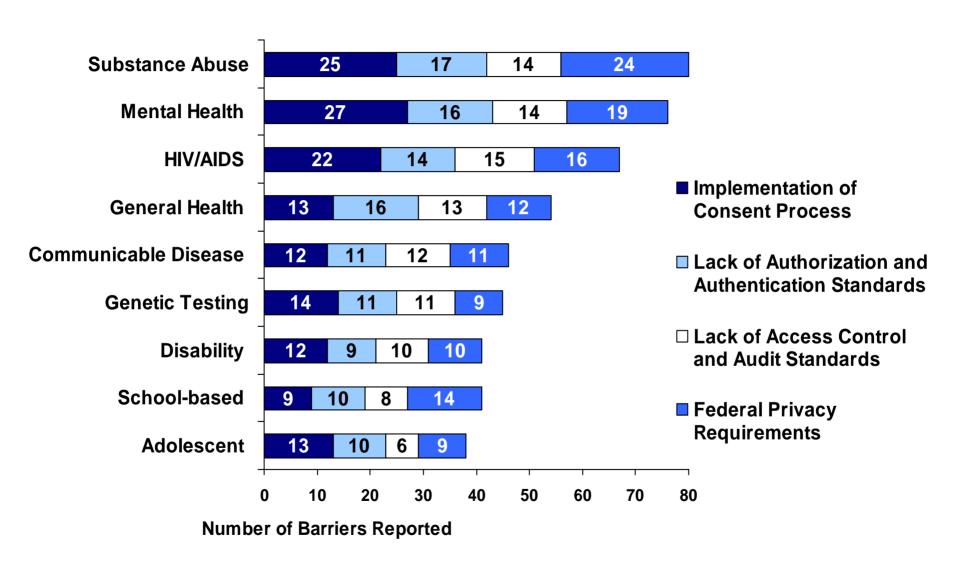

## Figure 3. State-Reported Barriers to Release of Health Data, by Service Area

Figure 4. Breakdown of State-Reported Barriers
Related to Release of Health Data in Electronic HIE

Figure 5. Measures of Utilization and Performance Within Medicaid and State Health Benefit Plans