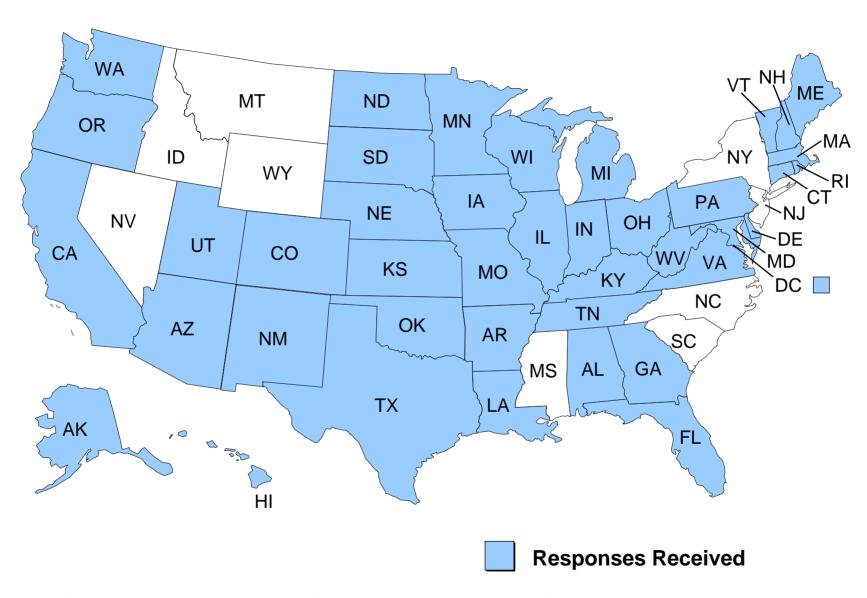

Figure 1. State Responses to E-Health Survey

Figure 2. Top State E-Health Priorities for Next Two Years