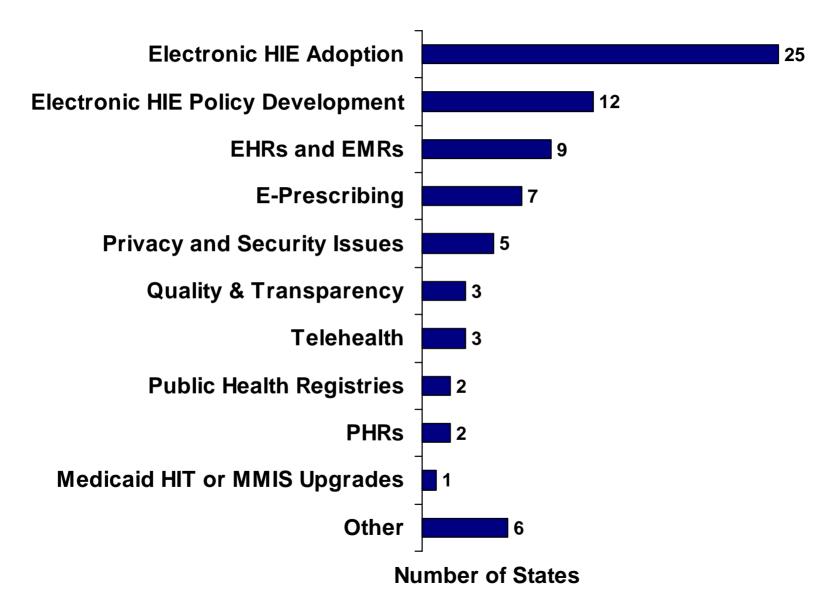

Figure 1. State Responses to E-Health Survey

Figure 2. Top State E-Health Priorities for Next Two Years