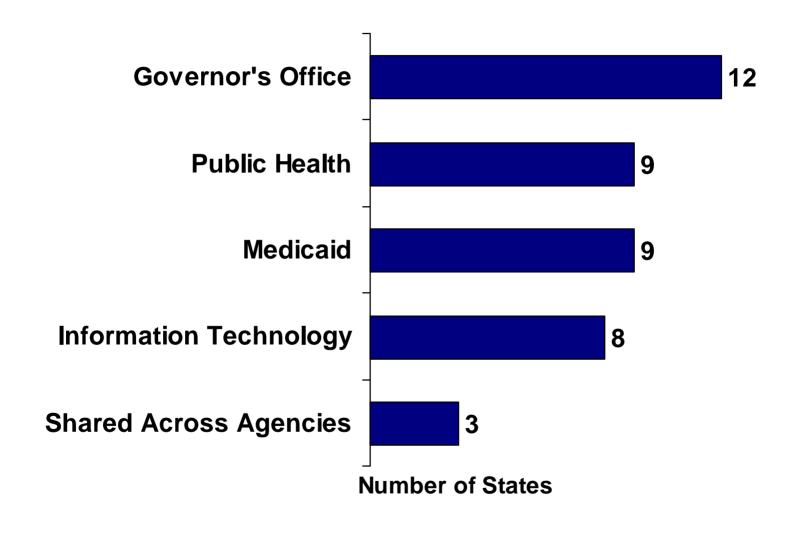

Figure 6. Lead State Agencies for E-Health Activities

Figure 7. E-Health Activities Implemented Within Public Health

Number of States That Have Completed Implementation

Figure 8. E-Health Activities Implemented Within Medicaid