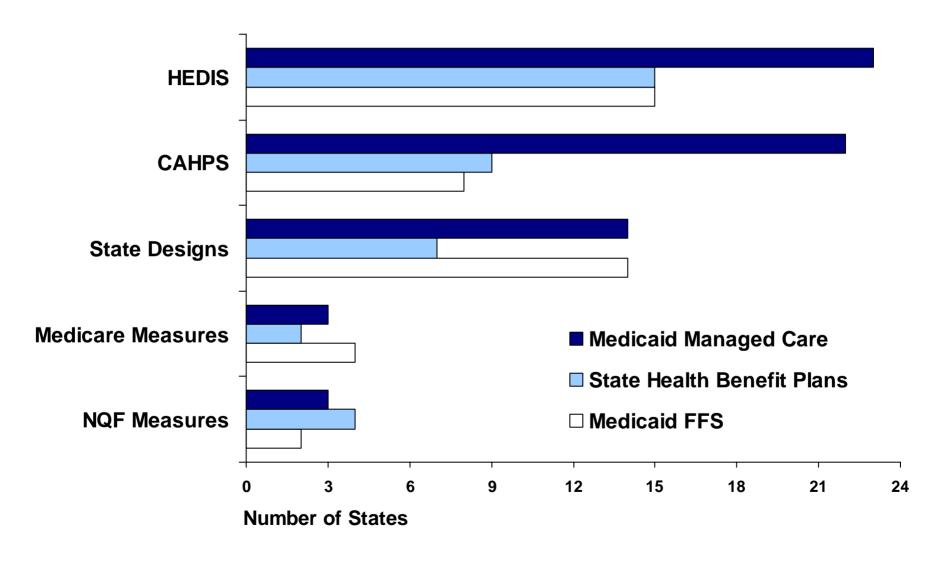

## Figure 3. State-Reported Barriers to Release of Health Data, by Service Area

Figure 4. Breakdown of State-Reported Barriers
Related to Release of Health Data in Electronic HIE

Figure 5. Measures of Utilization and Performance Within Medicaid and State Health Benefit Plans