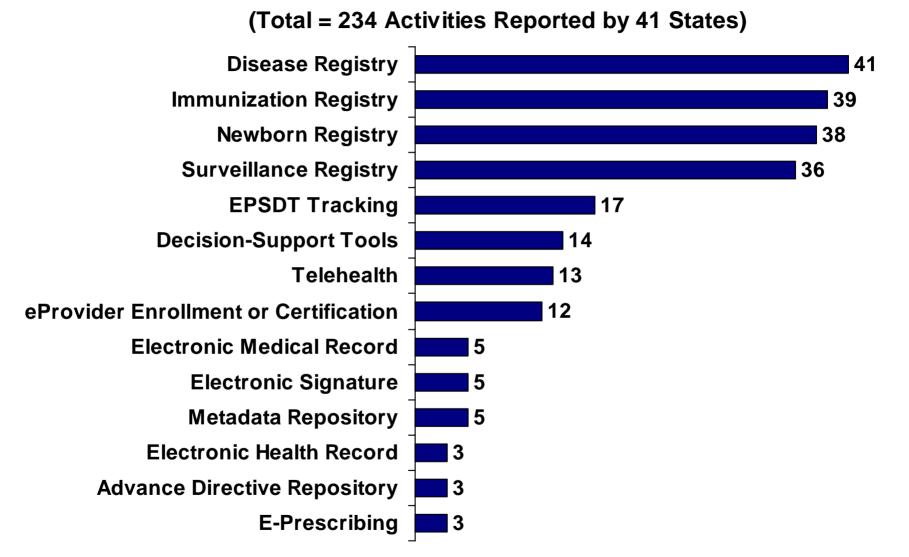

Figure 6. Lead State Agencies for E-Health Activities

Figure 7. E-Health Activities Implemented Within Public Health

Number of States That Have Completed Implementation

Figure 8. E-Health Activities Implemented Within Medicaid