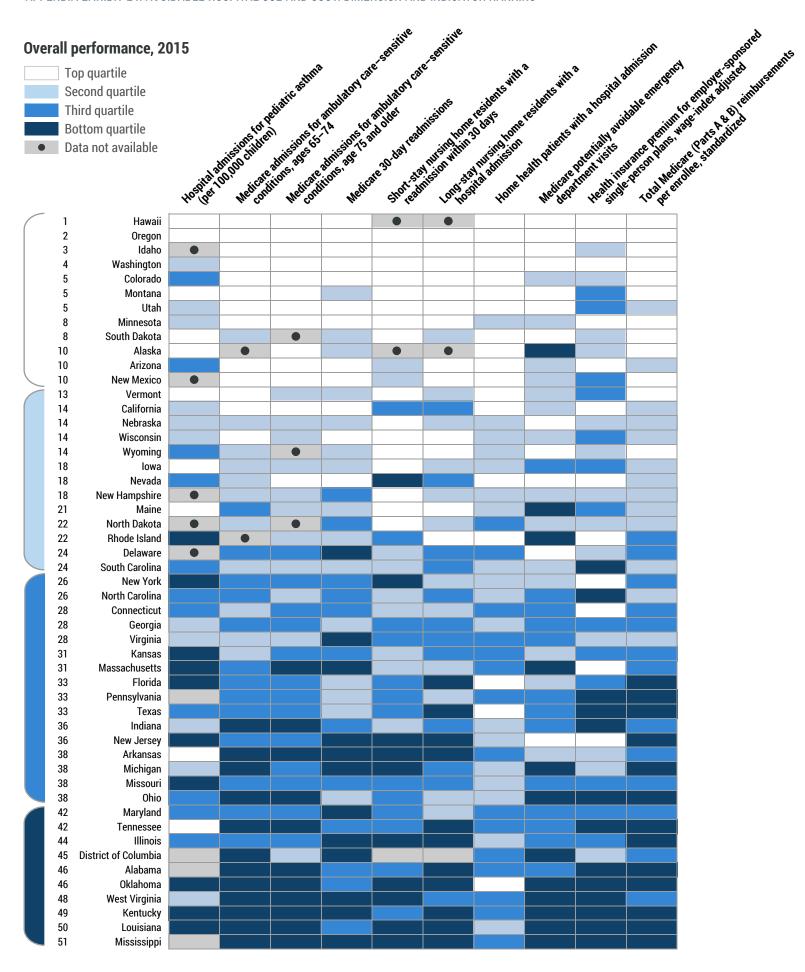

#### APPENDIX EXHIBIT A2. LIST OF 42 INDICATORS IN THE STATE SCORECARD ON HEALTH SYSTEM PERFORMANCE

|    |                                                                                                                                                                          | Data Years            | Represented         | U.S. Ave              | erage Rate        | Range of Sta     | ate Performance   | 2015 Scorecard |
|----|--------------------------------------------------------------------------------------------------------------------------------------------------------------------------|-----------------------|---------------------|-----------------------|-------------------|------------------|-------------------|----------------|
|    | Indicator                                                                                                                                                                | Baseline <sup>a</sup> | 2015<br>Scorecard   | Baseline <sup>a</sup> | 2015<br>Scorecard | Baseline         | 2015<br>Scorecard | Best State(s)b |
|    | Access and Affordability                                                                                                                                                 |                       |                     |                       |                   |                  |                   |                |
| 1  | Adults ages 19-64 uninsured                                                                                                                                              | 2013                  | 2014                | 20                    | 16 *              | 5-30             | 5-26              | MA             |
| 2  | Children ages 0–18 uninsured                                                                                                                                             | 2013                  | 2014                | 8                     | 6 *               | 2-14             | 2-12              | MA             |
| 3  | Adults who went without care because of cost in the past year                                                                                                            | 2013                  | 2014                | 16                    | 14 *              | 7-22             | 7-19              | ND             |
| 4  | Individuals with high out-of-pocket medical spending                                                                                                                     | C                     | 2013-14             | c                     | 15                | _c               | 10-22             | MD             |
| 5  | At-risk adults without a doctor visit                                                                                                                                    | 2013                  | 2014                | 14                    | 13                | 7-23             | 6-22              | RI             |
| 6  | Adults without a dental visit in past year                                                                                                                               | 2012                  | 2014                | 15                    | 16                | 10-20            | 11-20             | SD, VT         |
|    | Prevention and Treatment                                                                                                                                                 |                       |                     |                       |                   |                  |                   |                |
| 7  | Adults with a usual source of care                                                                                                                                       | 2013                  | 2014                | 76                    | 77                | 65-88            | 65-89             | MA             |
| 8  | Older adults with recommended preventive care                                                                                                                            | 2012                  | 2014                | 42                    | 40 *              | 34-52            | 32-48             | СТ             |
| 9  | Children with a medical home                                                                                                                                             | _c                    | 2011/12             | c                     | 54                | _с               | 45-69             | VT             |
| 10 | Children with a medical and dental preventive care visit in the past year                                                                                                | _c                    | 2011/12             | _с                    | 68                | _с               | 56-81             | VT             |
| 11 | Children who received needed mental health care in the past year                                                                                                         | _c                    | 2011/12             | c                     | 61                | _с               | 40-86             | ND             |
| 12 | Children ages 19-35 months with all recommended vaccines                                                                                                                 | 2013                  | 2014                | 70                    | 72                | 57-82            | 63-85             | ME             |
| 13 | Elderly patients who received a high-risk prescription drug                                                                                                              | 2011                  | 2012                | 20                    | 17 *              | 12-29            | 9-24              | MA             |
| 14 | Elderly patients who received a contraindicated prescription drug                                                                                                        | 2011                  | 2012                | 23                    | 21 *              | 14-29            | 13-28             | ME, RI         |
| 15 | Medicare patients experienced good communication with provider                                                                                                           | _c                    | 2013                | _с                    | 76                | _с               | 72-80             | LA             |
| 16 | Hospital 30-day mortality                                                                                                                                                | 07/2009-<br>06/2012   | 07/2010-<br>06/2013 | 13.1                  | 12.6 *            | 12.1-14.0        | 11.8-13.6         | DE, MA         |
| 17 | Hospital discharge instructions for home recovery                                                                                                                        | 2012                  | 2013                | 85                    | 86                | 78-89            | 78-90             | UT             |
| 18 | Patient-centered hospital care                                                                                                                                           | 2012                  | 2013                | 67                    | 68                | 59-73            | 58-72             | LA, ME, NE, SD |
| 19 | Home health patients who get better at walking or moving around                                                                                                          | 2013                  | 2014                | 61                    | 63*               | 49-66            | 51-69             | UT             |
| 20 | Home health patients whose wounds healed after an operation                                                                                                              | 2013                  | 2014                | 89                    | 89                | 80-93            | 74-95             | RI             |
| 21 | High-risk nursing home residents with pressure sores                                                                                                                     | 2013                  | 2014                | 6                     | 6                 | 3-9              | 3-8               | HI, ID         |
| 22 | Nursing home residents with an antipsychotic medication                                                                                                                  | 2013                  | 2014                | 21                    | 19 *              | 9-27             | 9-25              | AK             |
|    | Avoidable Hospital Use and Cost                                                                                                                                          |                       |                     |                       |                   |                  |                   |                |
| 23 | Hospital admissions for pediatric asthma, per 100,000 children                                                                                                           | 2011                  | 2012                | 107                   | 143 *             | 33-232           | 28-231            | VT             |
| 24 | Medicare admissions for ambulatory care-sensitive conditions, ages 65-74                                                                                                 | 2012                  | 2013                | 29                    | 27                | 13-51            | 13-46             | HI             |
| 24 | Medicare admissions for ambulatory care-sensitive conditions, age 75 and older                                                                                           | 2012                  | 2013                | 70                    | 66                | 41-100           | 36-95             | HI             |
| 25 | Medicare 30-day hospital readmissions, per 1,000 beneficiaries                                                                                                           | 2012                  | 2013                | 34                    | 30                | 12-55            | 10-48             | HI             |
| 26 | Short-stay nursing home residents with a 30-day readmission to the hospital                                                                                              | 2010                  | 2012                | 22                    | 20 *              | 14-28            | 13-26             | MT             |
| 27 | Long-stay nursing home residents with a hospital admission                                                                                                               | 2010                  | 2012                | 19                    | 17                | 7-31             | 7-30              | MN             |
| 28 | Home health patients with a hospital admission                                                                                                                           | 2013                  | 10/2013-<br>9/2014  | 16                    | 16                | 14-18            | 13-17             | AK             |
| 29 | Potentially avoidable ED visits among Medicare beneficiaries, per 1,000                                                                                                  | 2012                  | 2013                | 188                   | 181               | 131-248          | 127-251           | HI             |
|    | beneficiaries                                                                                                                                                            |                       |                     |                       |                   |                  |                   |                |
|    | Health insurance premium for employer-sponsored single-person plans                                                                                                      | 2013                  | 2014                | \$5,633               | \$5,859 *         | \$4,197-\$7,334  | \$4,392-\$7,592   | CA             |
| 31 | Total Medicare (Parts A & B) reimbursements per enrollee                                                                                                                 | 2012                  | 2013                | \$8,854               | \$8,801           | \$5,399-\$10,868 | \$5,421-\$10,697  | HI             |
| 00 | Healthy Lives                                                                                                                                                            | 0010 11               | 0010.10             | 0.5                   | 0.4               | F7 100           | FC 107            | 101            |
|    | Mortality amenable to health care, deaths per 100,000 population                                                                                                         | 2010-11               | 2012-13             | 85                    | 84                | 57-133           | 56-137            | MN             |
|    | Years of potential life lost before age 75                                                                                                                               | 2012                  | 2013                | \$6,412               | \$6,420           | \$4,892-\$9,610  | \$4,963-\$9,945   | MN             |
| 34 | Breast cancer deaths per 100,000 female population                                                                                                                       | 2012                  | 2013                | 21.4                  | 20.8              | 15.7-31.1        | 15.5-29.8         | HI             |
| 35 | Colorectal cancer deaths per 100,000 population                                                                                                                          | 2012                  | 2013                | 14.9                  | 14.6              | 10.7-19.4        | 10.9-19.8         | UT             |
|    | Suicide deaths per 100,000 population                                                                                                                                    | 2012                  | 2013                | 12.6                  | 12.6              | 5.7-29.6         | 5.8-23.7          | DC             |
| 38 | Infant mortality, deaths per 1,000 live births  Adults ages 18–64 who report fair/poor health or activity limitations because of physical, mental, or emotional problems | 2012<br>2013          | 2013<br>2014        | 6 26                  | 6<br>27           | 4.2-8.9<br>20-34 | 4.2-9.6<br>19-34  | MA<br>DC       |
| 30 | Adults who smoke                                                                                                                                                         | 2013                  | 2014                | 18                    | 17                | 10-27            | 9-26              | UT             |
| 40 | Adults ages 18–64 who are obese (BMI >= 30)                                                                                                                              | 2013                  | 2014                | 29                    | 29                | 22-37            | 21-38             | CO, DC         |
|    | Children ages 10–17 who are overweight or obese (BMI >= 85th percentile)                                                                                                 | 2013<br>c             |                     | c                     | 31                | c                |                   | UT             |
| 41 | Percent of adults ages 18–64 who have lost six or more teeth because of tooth                                                                                            | 2012                  | 2011/12             | 10                    | 10                | 6-23             | 22-40<br>6-22     | UT             |