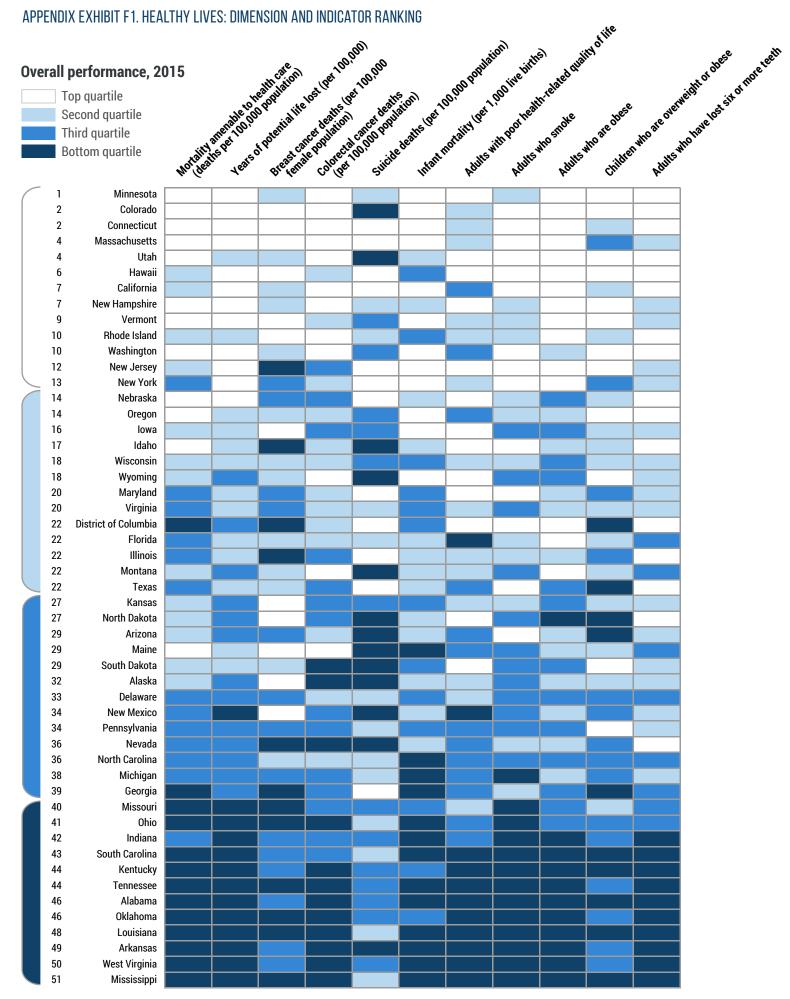

#### APPENDIX EXHIBIT A2. LIST OF 42 INDICATORS IN THE STATE SCORECARD ON HEALTH SYSTEM PERFORMANCE

|    |                                                                                                                                                                          | Data Years            | Represented         | U.S. Ave              | erage Rate        | Range of Sta     | ate Performance   | 2015 Scorecard |
|----|--------------------------------------------------------------------------------------------------------------------------------------------------------------------------|-----------------------|---------------------|-----------------------|-------------------|------------------|-------------------|----------------|
|    | Indicator                                                                                                                                                                | Baseline <sup>a</sup> | 2015<br>Scorecard   | Baseline <sup>a</sup> | 2015<br>Scorecard | Baseline         | 2015<br>Scorecard | Best State(s)b |
|    | Access and Affordability                                                                                                                                                 |                       |                     |                       |                   |                  |                   |                |
| 1  | Adults ages 19-64 uninsured                                                                                                                                              | 2013                  | 2014                | 20                    | 16 *              | 5-30             | 5-26              | MA             |
| 2  | Children ages 0–18 uninsured                                                                                                                                             | 2013                  | 2014                | 8                     | 6 *               | 2-14             | 2-12              | MA             |
| 3  | Adults who went without care because of cost in the past year                                                                                                            | 2013                  | 2014                | 16                    | 14 *              | 7-22             | 7-19              | ND             |
| 4  | Individuals with high out-of-pocket medical spending                                                                                                                     | C                     | 2013-14             | c                     | 15                | _c               | 10-22             | MD             |
| 5  | At-risk adults without a doctor visit                                                                                                                                    | 2013                  | 2014                | 14                    | 13                | 7-23             | 6-22              | RI             |
| 6  | Adults without a dental visit in past year                                                                                                                               | 2012                  | 2014                | 15                    | 16                | 10-20            | 11-20             | SD, VT         |
|    | Prevention and Treatment                                                                                                                                                 |                       |                     |                       |                   |                  |                   |                |
| 7  | Adults with a usual source of care                                                                                                                                       | 2013                  | 2014                | 76                    | 77                | 65-88            | 65-89             | MA             |
| 8  | Older adults with recommended preventive care                                                                                                                            | 2012                  | 2014                | 42                    | 40 *              | 34-52            | 32-48             | СТ             |
| 9  | Children with a medical home                                                                                                                                             | _c                    | 2011/12             | c                     | 54                | _с               | 45-69             | VT             |
| 10 | Children with a medical and dental preventive care visit in the past year                                                                                                | _c                    | 2011/12             | _с                    | 68                | _с               | 56-81             | VT             |
| 11 | Children who received needed mental health care in the past year                                                                                                         | _c                    | 2011/12             | c                     | 61                | _с               | 40-86             | ND             |
| 12 | Children ages 19-35 months with all recommended vaccines                                                                                                                 | 2013                  | 2014                | 70                    | 72                | 57-82            | 63-85             | ME             |
| 13 | Elderly patients who received a high-risk prescription drug                                                                                                              | 2011                  | 2012                | 20                    | 17 *              | 12-29            | 9-24              | MA             |
| 14 | Elderly patients who received a contraindicated prescription drug                                                                                                        | 2011                  | 2012                | 23                    | 21 *              | 14-29            | 13-28             | ME, RI         |
| 15 | Medicare patients experienced good communication with provider                                                                                                           | _c                    | 2013                | _с                    | 76                | _с               | 72-80             | LA             |
| 16 | Hospital 30-day mortality                                                                                                                                                | 07/2009-<br>06/2012   | 07/2010-<br>06/2013 | 13.1                  | 12.6 *            | 12.1-14.0        | 11.8-13.6         | DE, MA         |
| 17 | Hospital discharge instructions for home recovery                                                                                                                        | 2012                  | 2013                | 85                    | 86                | 78-89            | 78-90             | UT             |
| 18 | Patient-centered hospital care                                                                                                                                           | 2012                  | 2013                | 67                    | 68                | 59-73            | 58-72             | LA, ME, NE, SD |
| 19 | Home health patients who get better at walking or moving around                                                                                                          | 2013                  | 2014                | 61                    | 63*               | 49-66            | 51-69             | UT             |
| 20 | Home health patients whose wounds healed after an operation                                                                                                              | 2013                  | 2014                | 89                    | 89                | 80-93            | 74-95             | RI             |
| 21 | High-risk nursing home residents with pressure sores                                                                                                                     | 2013                  | 2014                | 6                     | 6                 | 3-9              | 3-8               | HI, ID         |
| 22 | Nursing home residents with an antipsychotic medication                                                                                                                  | 2013                  | 2014                | 21                    | 19 *              | 9-27             | 9-25              | AK             |
|    | Avoidable Hospital Use and Cost                                                                                                                                          |                       |                     |                       |                   |                  |                   |                |
| 23 | Hospital admissions for pediatric asthma, per 100,000 children                                                                                                           | 2011                  | 2012                | 107                   | 143 *             | 33-232           | 28-231            | VT             |
| 24 | Medicare admissions for ambulatory care-sensitive conditions, ages 65-74                                                                                                 | 2012                  | 2013                | 29                    | 27                | 13-51            | 13-46             | HI             |
| 24 | Medicare admissions for ambulatory care-sensitive conditions, age 75 and older                                                                                           | 2012                  | 2013                | 70                    | 66                | 41-100           | 36-95             | HI             |
| 25 | Medicare 30-day hospital readmissions, per 1,000 beneficiaries                                                                                                           | 2012                  | 2013                | 34                    | 30                | 12-55            | 10-48             | HI             |
| 26 | Short-stay nursing home residents with a 30-day readmission to the hospital                                                                                              | 2010                  | 2012                | 22                    | 20 *              | 14-28            | 13-26             | MT             |
| 27 | Long-stay nursing home residents with a hospital admission                                                                                                               | 2010                  | 2012                | 19                    | 17                | 7-31             | 7-30              | MN             |
| 28 | Home health patients with a hospital admission                                                                                                                           | 2013                  | 10/2013-<br>9/2014  | 16                    | 16                | 14-18            | 13-17             | AK             |
| 29 | Potentially avoidable ED visits among Medicare beneficiaries, per 1,000                                                                                                  | 2012                  | 2013                | 188                   | 181               | 131-248          | 127-251           | HI             |
|    | beneficiaries                                                                                                                                                            |                       |                     |                       |                   |                  |                   |                |
|    | Health insurance premium for employer-sponsored single-person plans                                                                                                      | 2013                  | 2014                | \$5,633               | \$5,859 *         | \$4,197-\$7,334  | \$4,392-\$7,592   | CA             |
| 31 | Total Medicare (Parts A & B) reimbursements per enrollee                                                                                                                 | 2012                  | 2013                | \$8,854               | \$8,801           | \$5,399-\$10,868 | \$5,421-\$10,697  | HI             |
| 00 | Healthy Lives                                                                                                                                                            | 0010 11               | 0010.10             | 0.5                   | 0.4               | F7 100           | FC 107            | 101            |
|    | Mortality amenable to health care, deaths per 100,000 population                                                                                                         | 2010-11               | 2012-13             | 85                    | 84                | 57-133           | 56-137            | MN             |
|    | Years of potential life lost before age 75                                                                                                                               | 2012                  | 2013                | \$6,412               | \$6,420           | \$4,892-\$9,610  | \$4,963-\$9,945   | MN             |
| 34 | Breast cancer deaths per 100,000 female population                                                                                                                       | 2012                  | 2013                | 21.4                  | 20.8              | 15.7-31.1        | 15.5-29.8         | HI             |
| 35 | Colorectal cancer deaths per 100,000 population                                                                                                                          | 2012                  | 2013                | 14.9                  | 14.6              | 10.7-19.4        | 10.9-19.8         | UT             |
|    | Suicide deaths per 100,000 population                                                                                                                                    | 2012                  | 2013                | 12.6                  | 12.6              | 5.7-29.6         | 5.8-23.7          | DC             |
| 38 | Infant mortality, deaths per 1,000 live births  Adults ages 18–64 who report fair/poor health or activity limitations because of physical, mental, or emotional problems | 2012<br>2013          | 2013<br>2014        | 6 26                  | 6<br>27           | 4.2-8.9<br>20-34 | 4.2-9.6<br>19-34  | MA<br>DC       |
| 30 | Adults who smoke                                                                                                                                                         | 2013                  | 2014                | 18                    | 17                | 10-27            | 9-26              | UT             |
| 40 | Adults ages 18–64 who are obese (BMI >= 30)                                                                                                                              | 2013                  | 2014                | 29                    | 29                | 22-37            | 21-38             | CO, DC         |
|    | Children ages 10–17 who are overweight or obese (BMI >= 85th percentile)                                                                                                 | 2013<br>c             |                     | c                     | 31                | c                |                   | UT             |
| 41 | Percent of adults ages 18–64 who have lost six or more teeth because of tooth                                                                                            | 2012                  | 2011/12             | 10                    | 10                | 6-23             | 22-40<br>6-22     | UT             |