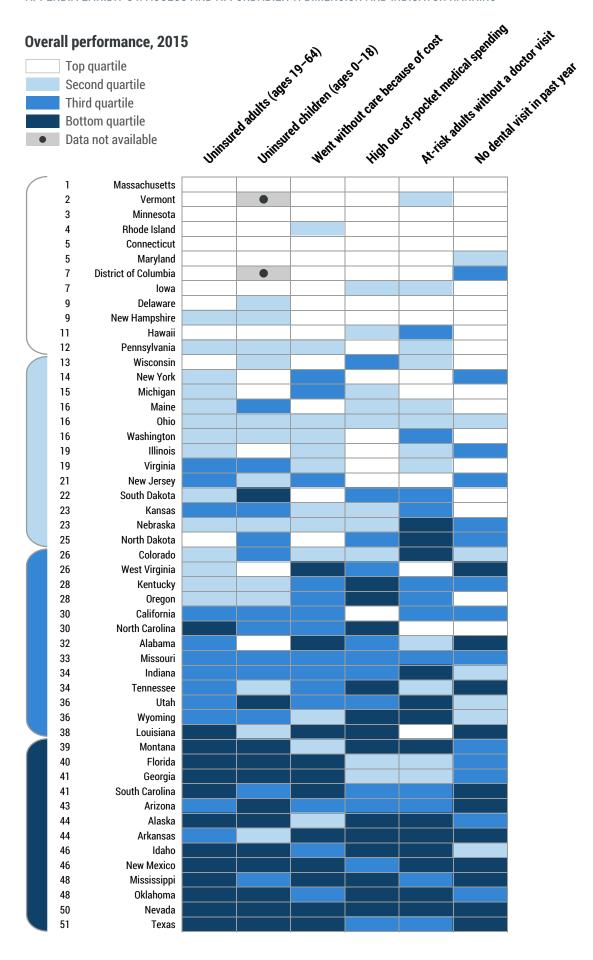

#### APPENDIX EXHIBIT A2. LIST OF 42 INDICATORS IN THE STATE SCORECARD ON HEALTH SYSTEM PERFORMANCE

|    |                                                                                                                                                                          | Data Years            | Represented         | U.S. Ave              | erage Rate        | Range of Sta     | ate Performance   | 2015 Scorecard |
|----|--------------------------------------------------------------------------------------------------------------------------------------------------------------------------|-----------------------|---------------------|-----------------------|-------------------|------------------|-------------------|----------------|
|    | Indicator                                                                                                                                                                | Baseline <sup>a</sup> | 2015<br>Scorecard   | Baseline <sup>a</sup> | 2015<br>Scorecard | Baseline         | 2015<br>Scorecard | Best State(s)b |
|    | Access and Affordability                                                                                                                                                 |                       |                     |                       |                   |                  |                   |                |
| 1  | Adults ages 19-64 uninsured                                                                                                                                              | 2013                  | 2014                | 20                    | 16 *              | 5-30             | 5-26              | MA             |
| 2  | Children ages 0–18 uninsured                                                                                                                                             | 2013                  | 2014                | 8                     | 6 *               | 2-14             | 2-12              | MA             |
| 3  | Adults who went without care because of cost in the past year                                                                                                            | 2013                  | 2014                | 16                    | 14 *              | 7-22             | 7-19              | ND             |
| 4  | Individuals with high out-of-pocket medical spending                                                                                                                     | C                     | 2013-14             | c                     | 15                | _c               | 10-22             | MD             |
| 5  | At-risk adults without a doctor visit                                                                                                                                    | 2013                  | 2014                | 14                    | 13                | 7-23             | 6-22              | RI             |
| 6  | Adults without a dental visit in past year                                                                                                                               | 2012                  | 2014                | 15                    | 16                | 10-20            | 11-20             | SD, VT         |
|    | Prevention and Treatment                                                                                                                                                 |                       |                     |                       |                   |                  |                   |                |
| 7  | Adults with a usual source of care                                                                                                                                       | 2013                  | 2014                | 76                    | 77                | 65-88            | 65-89             | MA             |
| 8  | Older adults with recommended preventive care                                                                                                                            | 2012                  | 2014                | 42                    | 40 *              | 34-52            | 32-48             | СТ             |
| 9  | Children with a medical home                                                                                                                                             | _c                    | 2011/12             | c                     | 54                | _с               | 45-69             | VT             |
| 10 | Children with a medical and dental preventive care visit in the past year                                                                                                | _c                    | 2011/12             | _с                    | 68                | _с               | 56-81             | VT             |
| 11 | Children who received needed mental health care in the past year                                                                                                         | _c                    | 2011/12             | c                     | 61                | _с               | 40-86             | ND             |
| 12 | Children ages 19-35 months with all recommended vaccines                                                                                                                 | 2013                  | 2014                | 70                    | 72                | 57-82            | 63-85             | ME             |
| 13 | Elderly patients who received a high-risk prescription drug                                                                                                              | 2011                  | 2012                | 20                    | 17 *              | 12-29            | 9-24              | MA             |
| 14 | Elderly patients who received a contraindicated prescription drug                                                                                                        | 2011                  | 2012                | 23                    | 21 *              | 14-29            | 13-28             | ME, RI         |
| 15 | Medicare patients experienced good communication with provider                                                                                                           | _c                    | 2013                | _с                    | 76                | _с               | 72-80             | LA             |
| 16 | Hospital 30-day mortality                                                                                                                                                | 07/2009-<br>06/2012   | 07/2010-<br>06/2013 | 13.1                  | 12.6 *            | 12.1-14.0        | 11.8-13.6         | DE, MA         |
| 17 | Hospital discharge instructions for home recovery                                                                                                                        | 2012                  | 2013                | 85                    | 86                | 78-89            | 78-90             | UT             |
| 18 | Patient-centered hospital care                                                                                                                                           | 2012                  | 2013                | 67                    | 68                | 59-73            | 58-72             | LA, ME, NE, SD |
| 19 | Home health patients who get better at walking or moving around                                                                                                          | 2013                  | 2014                | 61                    | 63*               | 49-66            | 51-69             | UT             |
| 20 | Home health patients whose wounds healed after an operation                                                                                                              | 2013                  | 2014                | 89                    | 89                | 80-93            | 74-95             | RI             |
| 21 | High-risk nursing home residents with pressure sores                                                                                                                     | 2013                  | 2014                | 6                     | 6                 | 3-9              | 3-8               | HI, ID         |
| 22 | Nursing home residents with an antipsychotic medication                                                                                                                  | 2013                  | 2014                | 21                    | 19 *              | 9-27             | 9-25              | AK             |
|    | Avoidable Hospital Use and Cost                                                                                                                                          |                       |                     |                       |                   |                  |                   |                |
| 23 | Hospital admissions for pediatric asthma, per 100,000 children                                                                                                           | 2011                  | 2012                | 107                   | 143 *             | 33-232           | 28-231            | VT             |
| 24 | Medicare admissions for ambulatory care-sensitive conditions, ages 65-74                                                                                                 | 2012                  | 2013                | 29                    | 27                | 13-51            | 13-46             | HI             |
| 24 | Medicare admissions for ambulatory care-sensitive conditions, age 75 and older                                                                                           | 2012                  | 2013                | 70                    | 66                | 41-100           | 36-95             | HI             |
| 25 | Medicare 30-day hospital readmissions, per 1,000 beneficiaries                                                                                                           | 2012                  | 2013                | 34                    | 30                | 12-55            | 10-48             | HI             |
| 26 | Short-stay nursing home residents with a 30-day readmission to the hospital                                                                                              | 2010                  | 2012                | 22                    | 20 *              | 14-28            | 13-26             | MT             |
| 27 | Long-stay nursing home residents with a hospital admission                                                                                                               | 2010                  | 2012                | 19                    | 17                | 7-31             | 7-30              | MN             |
| 28 | Home health patients with a hospital admission                                                                                                                           | 2013                  | 10/2013-<br>9/2014  | 16                    | 16                | 14-18            | 13-17             | AK             |
| 29 | Potentially avoidable ED visits among Medicare beneficiaries, per 1,000                                                                                                  | 2012                  | 2013                | 188                   | 181               | 131-248          | 127-251           | HI             |
|    | beneficiaries                                                                                                                                                            |                       |                     |                       |                   |                  |                   |                |
|    | Health insurance premium for employer-sponsored single-person plans                                                                                                      | 2013                  | 2014                | \$5,633               | \$5,859 *         | \$4,197-\$7,334  | \$4,392-\$7,592   | CA             |
| 31 | Total Medicare (Parts A & B) reimbursements per enrollee                                                                                                                 | 2012                  | 2013                | \$8,854               | \$8,801           | \$5,399-\$10,868 | \$5,421-\$10,697  | HI             |
| 00 | Healthy Lives                                                                                                                                                            | 0010 11               | 0010.10             | 0.5                   | 0.4               | F7 100           | FC 107            | 101            |
|    | Mortality amenable to health care, deaths per 100,000 population                                                                                                         | 2010-11               | 2012-13             | 85                    | 84                | 57-133           | 56-137            | MN             |
|    | Years of potential life lost before age 75                                                                                                                               | 2012                  | 2013                | \$6,412               | \$6,420           | \$4,892-\$9,610  | \$4,963-\$9,945   | MN             |
| 34 | Breast cancer deaths per 100,000 female population                                                                                                                       | 2012                  | 2013                | 21.4                  | 20.8              | 15.7-31.1        | 15.5-29.8         | HI             |
| 35 | Colorectal cancer deaths per 100,000 population                                                                                                                          | 2012                  | 2013                | 14.9                  | 14.6              | 10.7-19.4        | 10.9-19.8         | UT             |
|    | Suicide deaths per 100,000 population                                                                                                                                    | 2012                  | 2013                | 12.6                  | 12.6              | 5.7-29.6         | 5.8-23.7          | DC             |
| 38 | Infant mortality, deaths per 1,000 live births  Adults ages 18–64 who report fair/poor health or activity limitations because of physical, mental, or emotional problems | 2012<br>2013          | 2013<br>2014        | 6 26                  | 6<br>27           | 4.2-8.9<br>20-34 | 4.2-9.6<br>19-34  | MA<br>DC       |
| 30 | Adults who smoke                                                                                                                                                         | 2013                  | 2014                | 18                    | 17                | 10-27            | 9-26              | UT             |
| 40 | Adults ages 18–64 who are obese (BMI >= 30)                                                                                                                              | 2013                  | 2014                | 29                    | 29                | 22-37            | 21-38             | CO, DC         |
|    | Children ages 10–17 who are overweight or obese (BMI >= 85th percentile)                                                                                                 | 2013<br>c             |                     | c                     | 31                | c                |                   | UT             |
| 41 | Percent of adults ages 18–64 who have lost six or more teeth because of tooth                                                                                            | 2012                  | 2011/12             | 10                    | 10                | 6-23             | 22-40<br>6-22     | UT             |