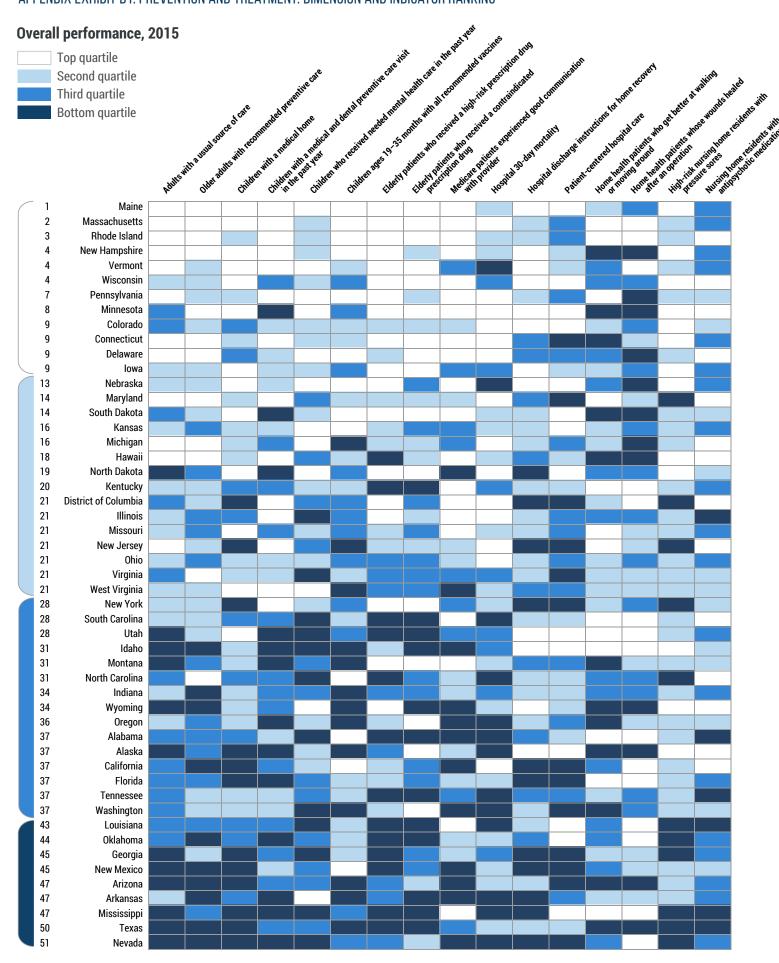

#### APPENDIX EXHIBIT A2. LIST OF 42 INDICATORS IN THE STATE SCORECARD ON HEALTH SYSTEM PERFORMANCE

|    |                                                                                                                                                                          | Data Years            | Represented         | U.S. Ave              | erage Rate        | Range of Sta     | ate Performance   | 2015 Scorecard |
|----|--------------------------------------------------------------------------------------------------------------------------------------------------------------------------|-----------------------|---------------------|-----------------------|-------------------|------------------|-------------------|----------------|
|    | Indicator                                                                                                                                                                | Baseline <sup>a</sup> | 2015<br>Scorecard   | Baseline <sup>a</sup> | 2015<br>Scorecard | Baseline         | 2015<br>Scorecard | Best State(s)b |
|    | Access and Affordability                                                                                                                                                 |                       |                     |                       |                   |                  |                   |                |
| 1  | Adults ages 19-64 uninsured                                                                                                                                              | 2013                  | 2014                | 20                    | 16 *              | 5-30             | 5-26              | MA             |
| 2  | Children ages 0–18 uninsured                                                                                                                                             | 2013                  | 2014                | 8                     | 6 *               | 2-14             | 2-12              | MA             |
| 3  | Adults who went without care because of cost in the past year                                                                                                            | 2013                  | 2014                | 16                    | 14 *              | 7-22             | 7-19              | ND             |
| 4  | Individuals with high out-of-pocket medical spending                                                                                                                     | C                     | 2013-14             | c                     | 15                | _c               | 10-22             | MD             |
| 5  | At-risk adults without a doctor visit                                                                                                                                    | 2013                  | 2014                | 14                    | 13                | 7-23             | 6-22              | RI             |
| 6  | Adults without a dental visit in past year                                                                                                                               | 2012                  | 2014                | 15                    | 16                | 10-20            | 11-20             | SD, VT         |
|    | Prevention and Treatment                                                                                                                                                 |                       |                     |                       |                   |                  |                   |                |
| 7  | Adults with a usual source of care                                                                                                                                       | 2013                  | 2014                | 76                    | 77                | 65-88            | 65-89             | MA             |
| 8  | Older adults with recommended preventive care                                                                                                                            | 2012                  | 2014                | 42                    | 40 *              | 34-52            | 32-48             | СТ             |
| 9  | Children with a medical home                                                                                                                                             | _c                    | 2011/12             | c                     | 54                | _с               | 45-69             | VT             |
| 10 | Children with a medical and dental preventive care visit in the past year                                                                                                | _c                    | 2011/12             | _с                    | 68                | _с               | 56-81             | VT             |
| 11 | Children who received needed mental health care in the past year                                                                                                         | _c                    | 2011/12             | c                     | 61                | _с               | 40-86             | ND             |
| 12 | Children ages 19-35 months with all recommended vaccines                                                                                                                 | 2013                  | 2014                | 70                    | 72                | 57-82            | 63-85             | ME             |
| 13 | Elderly patients who received a high-risk prescription drug                                                                                                              | 2011                  | 2012                | 20                    | 17 *              | 12-29            | 9-24              | MA             |
| 14 | Elderly patients who received a contraindicated prescription drug                                                                                                        | 2011                  | 2012                | 23                    | 21 *              | 14-29            | 13-28             | ME, RI         |
| 15 | Medicare patients experienced good communication with provider                                                                                                           | _c                    | 2013                | _с                    | 76                | _с               | 72-80             | LA             |
| 16 | Hospital 30-day mortality                                                                                                                                                | 07/2009-<br>06/2012   | 07/2010-<br>06/2013 | 13.1                  | 12.6 *            | 12.1-14.0        | 11.8-13.6         | DE, MA         |
| 17 | Hospital discharge instructions for home recovery                                                                                                                        | 2012                  | 2013                | 85                    | 86                | 78-89            | 78-90             | UT             |
| 18 | Patient-centered hospital care                                                                                                                                           | 2012                  | 2013                | 67                    | 68                | 59-73            | 58-72             | LA, ME, NE, SD |
| 19 | Home health patients who get better at walking or moving around                                                                                                          | 2013                  | 2014                | 61                    | 63*               | 49-66            | 51-69             | UT             |
| 20 | Home health patients whose wounds healed after an operation                                                                                                              | 2013                  | 2014                | 89                    | 89                | 80-93            | 74-95             | RI             |
| 21 | High-risk nursing home residents with pressure sores                                                                                                                     | 2013                  | 2014                | 6                     | 6                 | 3-9              | 3-8               | HI, ID         |
| 22 | Nursing home residents with an antipsychotic medication                                                                                                                  | 2013                  | 2014                | 21                    | 19 *              | 9-27             | 9-25              | AK             |
|    | Avoidable Hospital Use and Cost                                                                                                                                          |                       |                     |                       |                   |                  |                   |                |
| 23 | Hospital admissions for pediatric asthma, per 100,000 children                                                                                                           | 2011                  | 2012                | 107                   | 143 *             | 33-232           | 28-231            | VT             |
| 24 | Medicare admissions for ambulatory care-sensitive conditions, ages 65-74                                                                                                 | 2012                  | 2013                | 29                    | 27                | 13-51            | 13-46             | HI             |
| 24 | Medicare admissions for ambulatory care-sensitive conditions, age 75 and older                                                                                           | 2012                  | 2013                | 70                    | 66                | 41-100           | 36-95             | HI             |
| 25 | Medicare 30-day hospital readmissions, per 1,000 beneficiaries                                                                                                           | 2012                  | 2013                | 34                    | 30                | 12-55            | 10-48             | HI             |
| 26 | Short-stay nursing home residents with a 30-day readmission to the hospital                                                                                              | 2010                  | 2012                | 22                    | 20 *              | 14-28            | 13-26             | MT             |
| 27 | Long-stay nursing home residents with a hospital admission                                                                                                               | 2010                  | 2012                | 19                    | 17                | 7-31             | 7-30              | MN             |
| 28 | Home health patients with a hospital admission                                                                                                                           | 2013                  | 10/2013-<br>9/2014  | 16                    | 16                | 14-18            | 13-17             | AK             |
| 29 | Potentially avoidable ED visits among Medicare beneficiaries, per 1,000                                                                                                  | 2012                  | 2013                | 188                   | 181               | 131-248          | 127-251           | HI             |
|    | beneficiaries                                                                                                                                                            |                       |                     |                       |                   |                  |                   |                |
|    | Health insurance premium for employer-sponsored single-person plans                                                                                                      | 2013                  | 2014                | \$5,633               | \$5,859 *         | \$4,197-\$7,334  | \$4,392-\$7,592   | CA             |
| 31 | Total Medicare (Parts A & B) reimbursements per enrollee                                                                                                                 | 2012                  | 2013                | \$8,854               | \$8,801           | \$5,399-\$10,868 | \$5,421-\$10,697  | HI             |
| 00 | Healthy Lives                                                                                                                                                            | 0010 11               | 0010.10             | 0.5                   | 0.4               | F7 100           | FC 107            | 101            |
|    | Mortality amenable to health care, deaths per 100,000 population                                                                                                         | 2010-11               | 2012-13             | 85                    | 84                | 57-133           | 56-137            | MN             |
|    | Years of potential life lost before age 75                                                                                                                               | 2012                  | 2013                | \$6,412               | \$6,420           | \$4,892-\$9,610  | \$4,963-\$9,945   | MN             |
| 34 | Breast cancer deaths per 100,000 female population                                                                                                                       | 2012                  | 2013                | 21.4                  | 20.8              | 15.7-31.1        | 15.5-29.8         | HI             |
| 35 | Colorectal cancer deaths per 100,000 population                                                                                                                          | 2012                  | 2013                | 14.9                  | 14.6              | 10.7-19.4        | 10.9-19.8         | UT             |
|    | Suicide deaths per 100,000 population                                                                                                                                    | 2012                  | 2013                | 12.6                  | 12.6              | 5.7-29.6         | 5.8-23.7          | DC             |
| 38 | Infant mortality, deaths per 1,000 live births  Adults ages 18–64 who report fair/poor health or activity limitations because of physical, mental, or emotional problems | 2012<br>2013          | 2013<br>2014        | 6 26                  | 6<br>27           | 4.2-8.9<br>20-34 | 4.2-9.6<br>19-34  | MA<br>DC       |
| 30 | Adults who smoke                                                                                                                                                         | 2013                  | 2014                | 18                    | 17                | 10-27            | 9-26              | UT             |
| 40 | Adults ages 18–64 who are obese (BMI >= 30)                                                                                                                              | 2013                  | 2014                | 29                    | 29                | 22-37            | 21-38             | CO, DC         |
|    | Children ages 10–17 who are overweight or obese (BMI >= 85th percentile)                                                                                                 | 2013<br>c             |                     | c                     | 31                | c                |                   | UT             |
| 41 | Percent of adults ages 18–64 who have lost six or more teeth because of tooth                                                                                            | 2012                  | 2011/12             | 10                    | 10                | 6-23             | 22-40<br>6-22     | UT             |