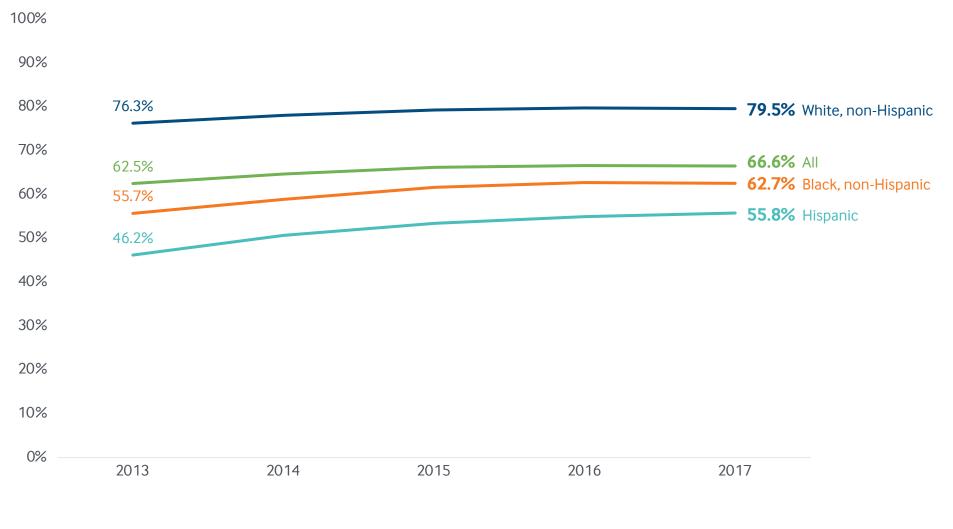

### Percentage of Privately Insured Adults Ages 19 to 64, by Race and Ethnicity

Data: Authors' analysis of U.S. Census Bureau's American Community Survey, 2013–2017.