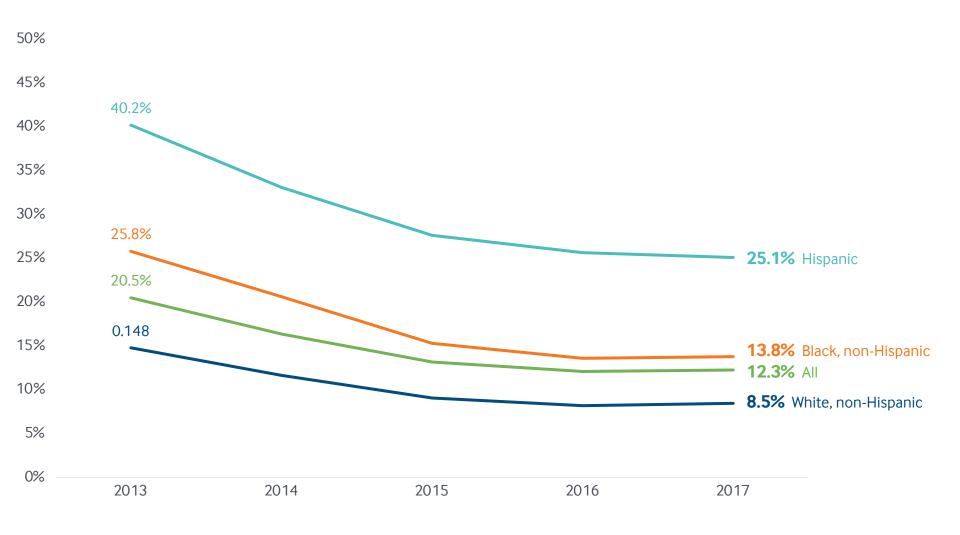

## Percentage of Uninsured Adults Ages 19 to 64, by Race and Ethnicity

Data: Authors' analysis of U.S. Census Bureau's American Community Survey, 2013–2017.