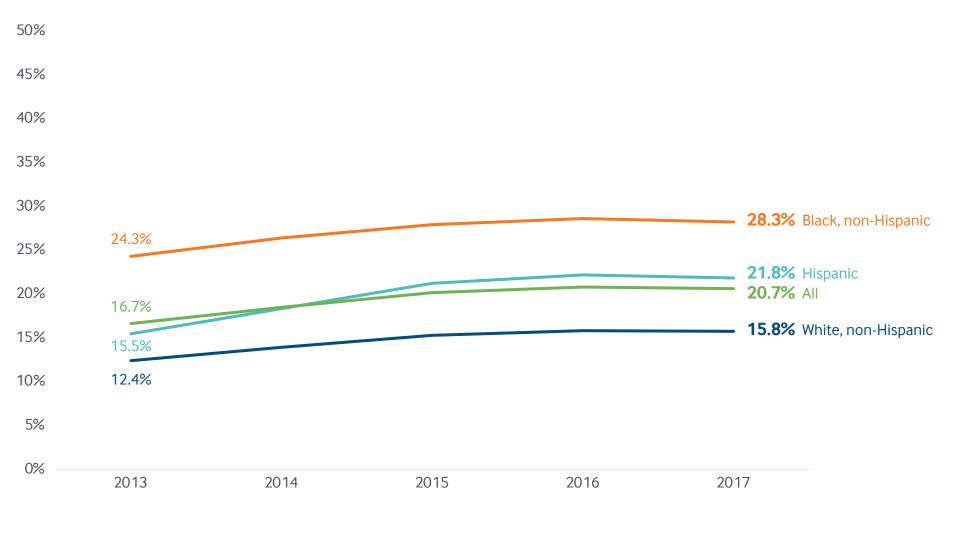

### Percentage of Publicly Insured Adults Ages 19 to 64, by Race and Ethnicity

Data: Authors' analysis of U.S. Census Bureau's American Community Survey, 2013–2017.