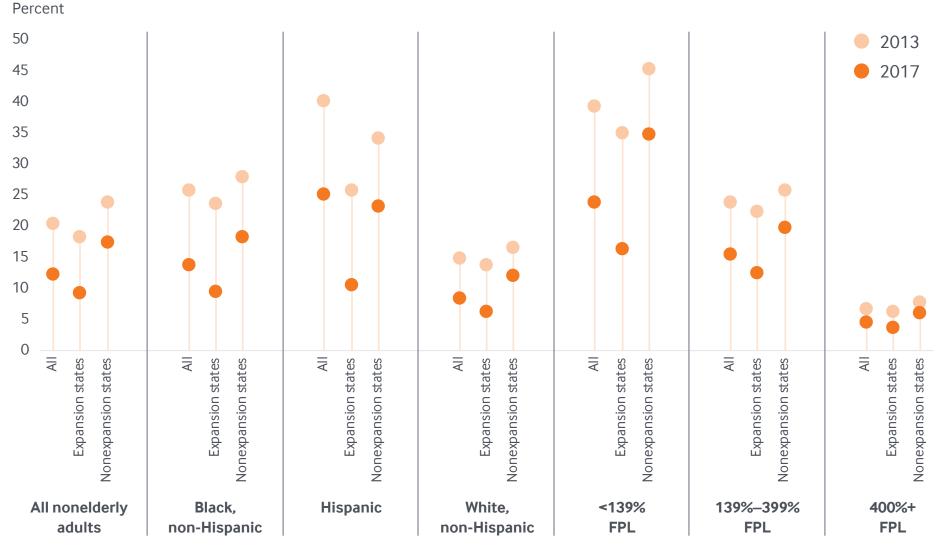

## Changes in Uninsured Rates Among Groups, by Medicaid Expansion Status

Data: Authors' analysis of U.S. Census Bureau's American Community Survey, 2013–2017.