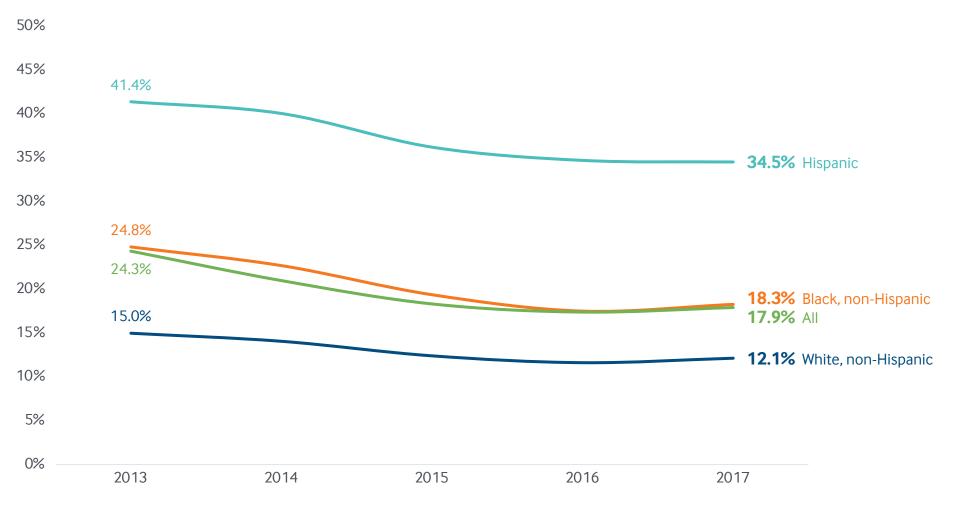

# Percentage of Uninsured Adults Ages 19 to 64 in States Not Expanding Medicaid, by Race and Ethnicity

Data: Authors' analysis of U.S. Census Bureau's American Community Survey, 2013–2017.