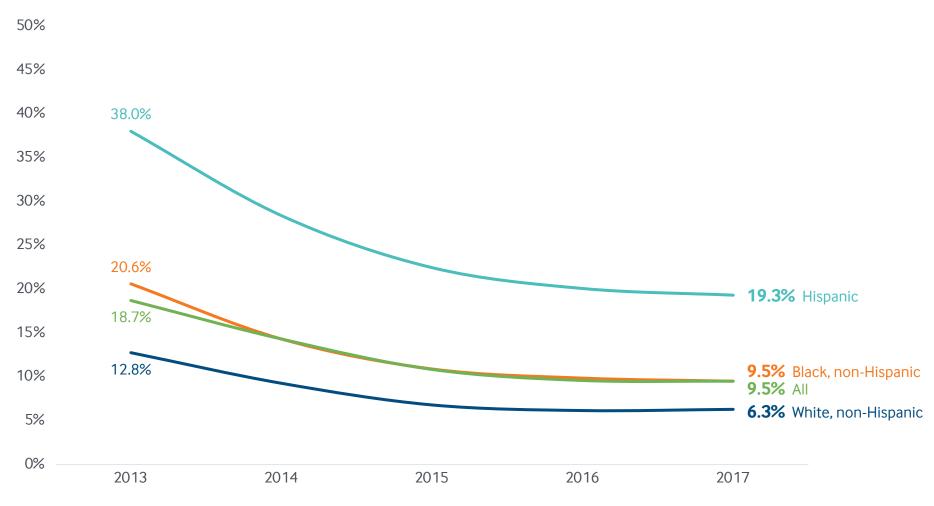

# Percentage of Uninsured Adults Ages 19 to 64 in States Expanding Medicaid, by Race and Ethnicity

Data: Authors' analysis of U.S. Census Bureau's American Community Survey, 2013–2017.