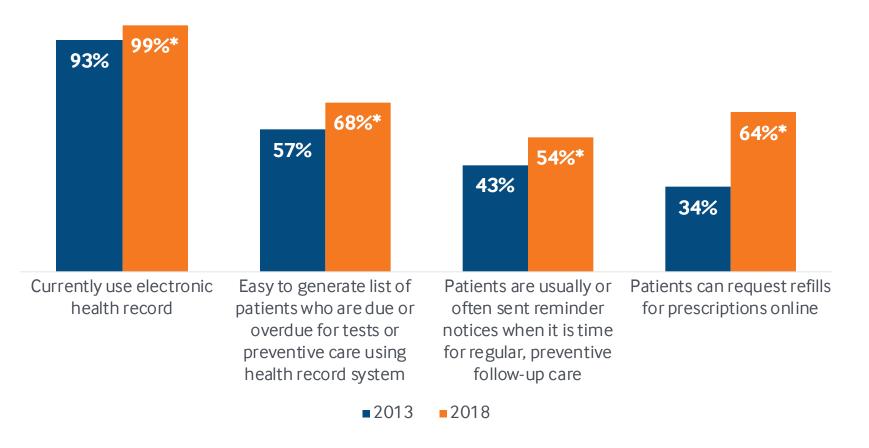

# Health Centers Are Leveraging Technology to Improve Care

Percent of health centers reporting . . .

<sup>\*</sup> Statistically significant difference compared to 2013 (p<.05).

Data: Commonwealth Fund 2013 and 2018 National Surveys of Federally Qualified Health Centers.