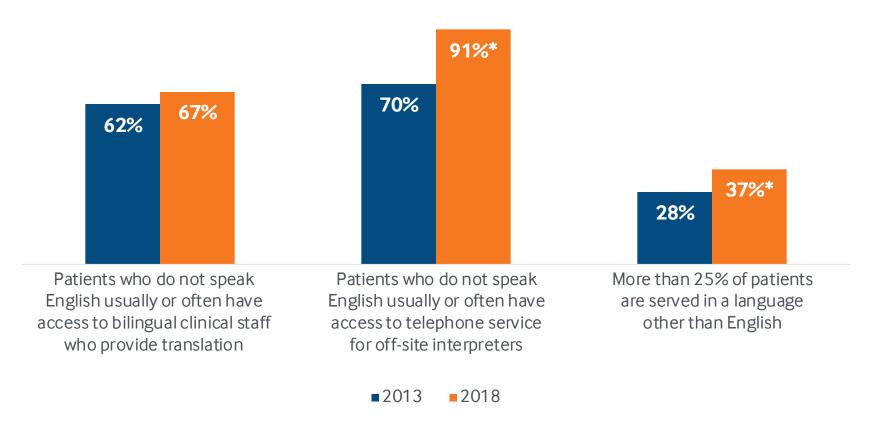

#### **Health Centers Are Expanding Language Access**

Percent of health centers reporting . . .

<sup>\*</sup> Statistically significant difference compared to 2013 (p<.05).

Data: Commonwealth Fund 2013 and 2018 National Surveys of Federally Qualified Health Centers.