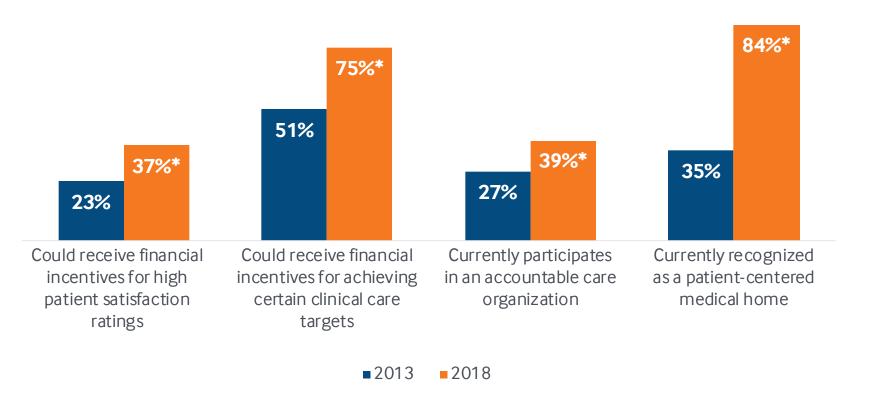

## **Health Centers Increasingly Participate in Innovative Models of Care**

Percent of health centers reporting . . .

<sup>\*</sup> Statistically significant difference compared to 2013 (p<.05).

 ${\tt Data: Commonwealth \, Fund \, 2013 \, and \, 2018 \, National \, Surveys \, of \, Federally \, Qualified \, Health \, Centers.}$ 