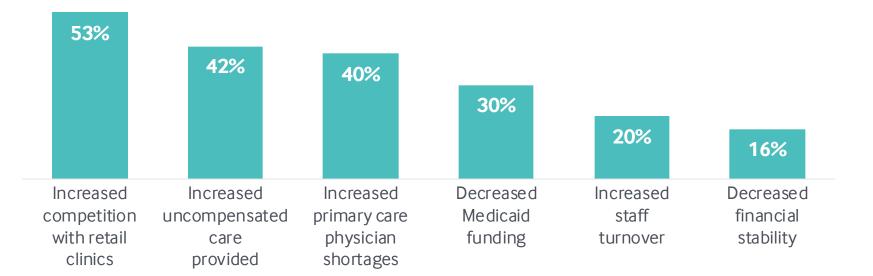

## Health Centers Anticipate Several Challenges over the Next Two Years

Percent of health centers reporting anticipated challenges over the next two years...

Data: Commonwealth Fund 2018 National Survey of Federally Qualified Health Centers.