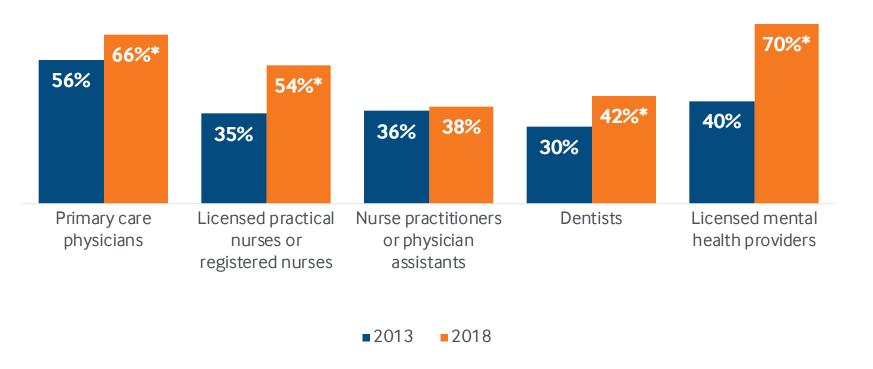

## Despite Progress, Health Centers Increasingly Face Staffing Shortages

Percent of health centers reporting budgeted, unfilled positions for . . .

<sup>\*</sup> Statistically significant difference compared to 2013 (p<.05).

 ${\tt Data: Commonwealth \, Fund \, 2013 \, and \, 2018 \, National \, Surveys \, of \, Federally \, Qualified \, Health \, Centers.}$ 