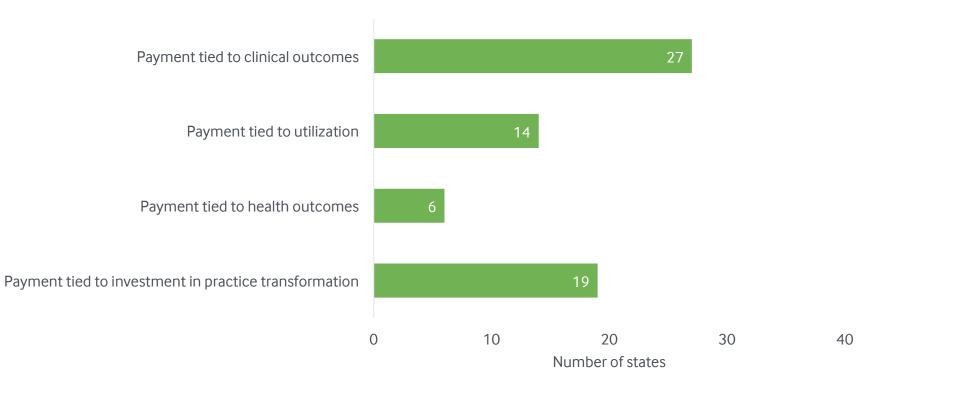

### Primary Care Payment Methods and Incentives

Number of states that reference a given subtopic in their contractual agreements