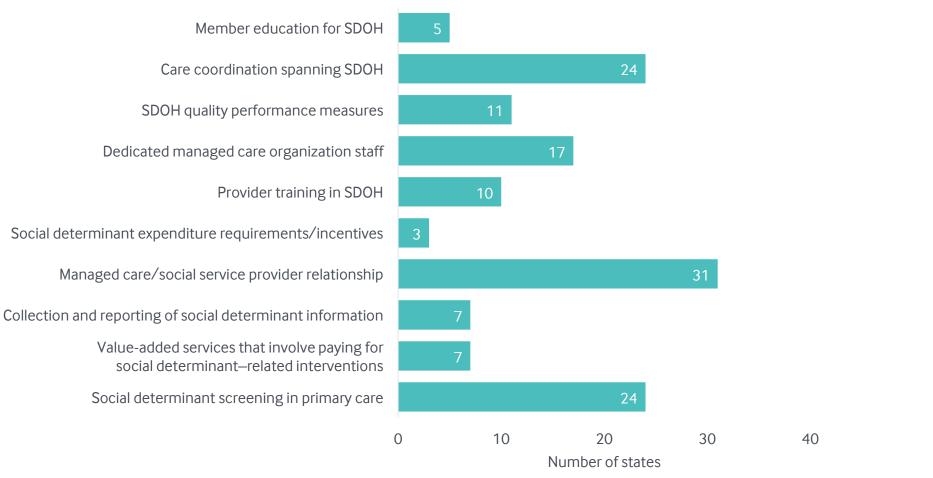

#### Contract Provision Related to Social Determinants of Health

Number of states that reference a given subtopic in their contractual agreements

Note: SDOH = social determinants of health.