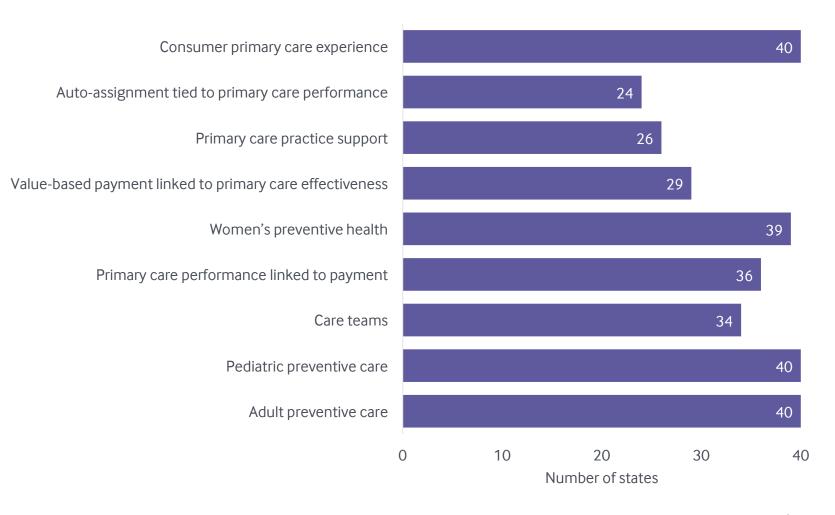

### Performance Measurement and Quality Improvement

Number of states that reference a given subtopic in their contractual agreements

### Primary Care Payment Methods and Incentives

Number of states that reference a given subtopic in their contractual agreements