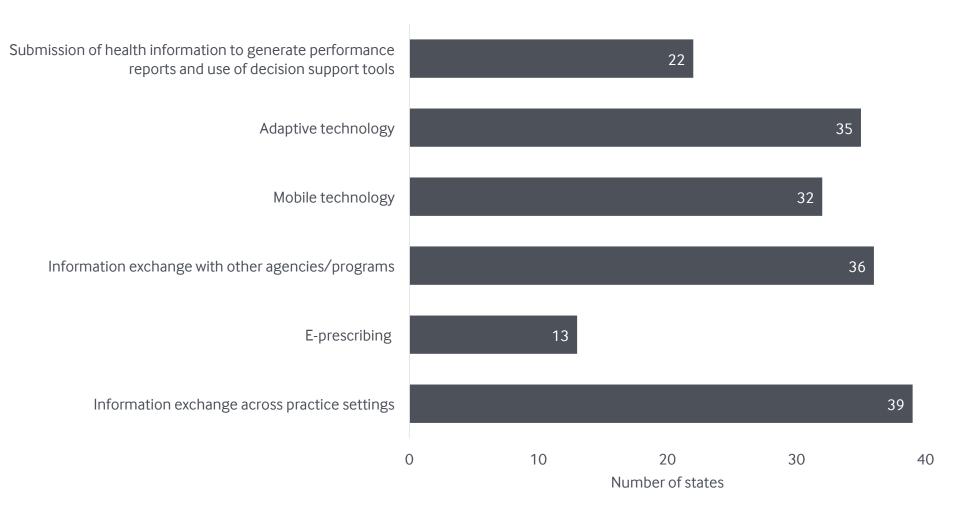

# Information Exchange and Health Information Technology

Number of states that reference a given subtopic in their contractual agreements