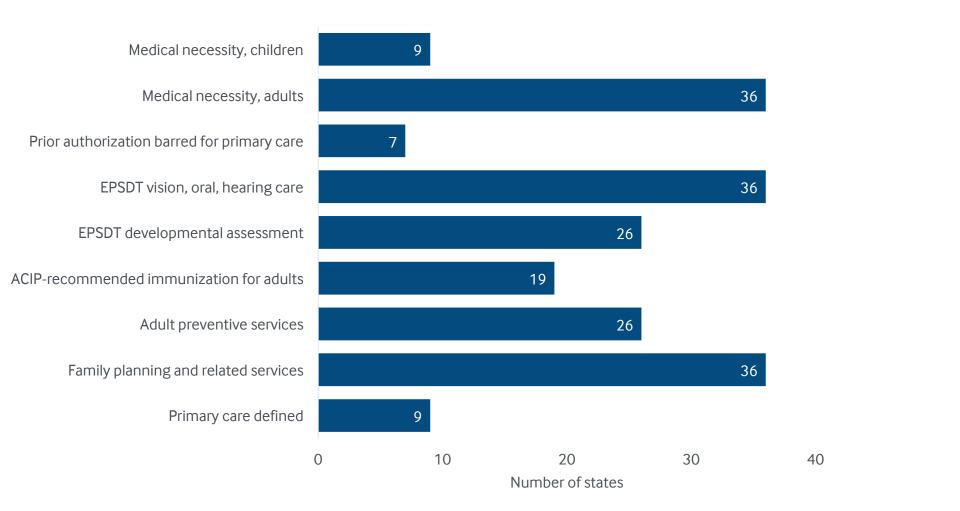

## Primary Care Coverage Provisions

Number of states that reference a given subtopic in their contractual agreements