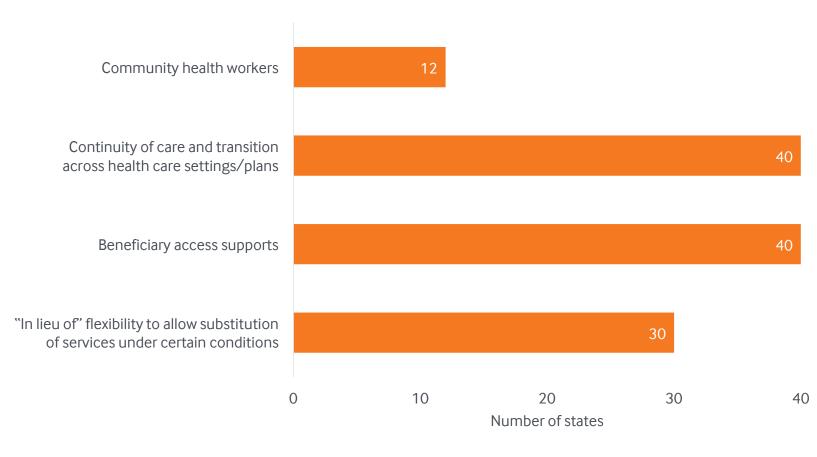

### Primary Care Patient Supports

Number of states that reference a given subtopic in their contractual agreements