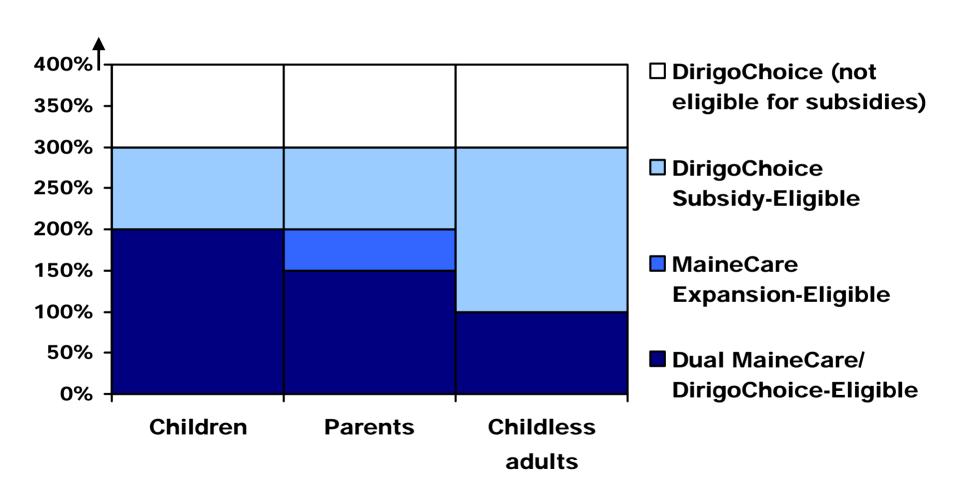

Figure 1. Eligibility for DirigoChoice Subsidies and MaineCare Expansions

Income as a percent of the federal poverty level

Source: Dirigo Health Agency, 2007.

Figure 2. Cumulative Net Enrollment in DirigoChoice, January 2005-September 2006