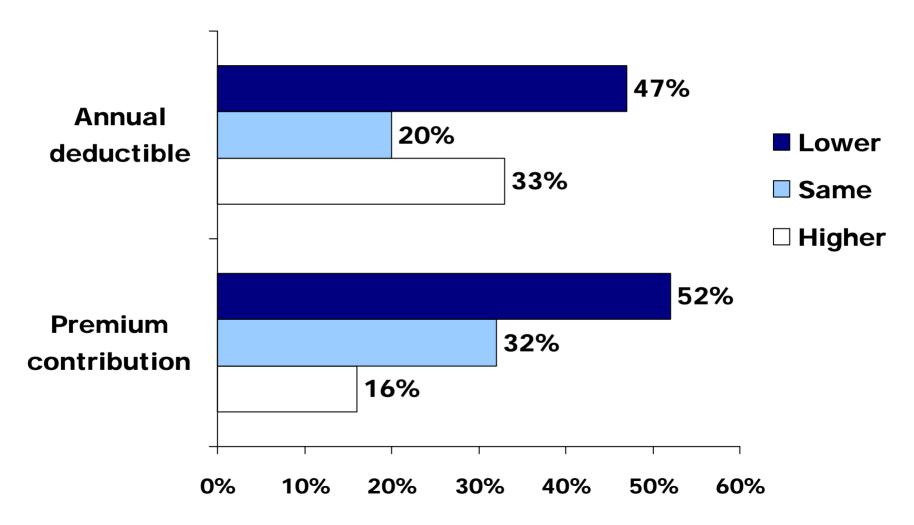

Average reported differences between DirigoChoice and previous plan

Source: Mathematica Policy Research 2006 Survey of Small Employers in Maine.

Figure 4. Dirigo Health Financing Sources, 2006

Sources: 2007 Dirigo Health Agency allocation request to the Maine legislature; Dirigo Health Agency, 2006, Annual Report: Program Overview 2005 & 2006.