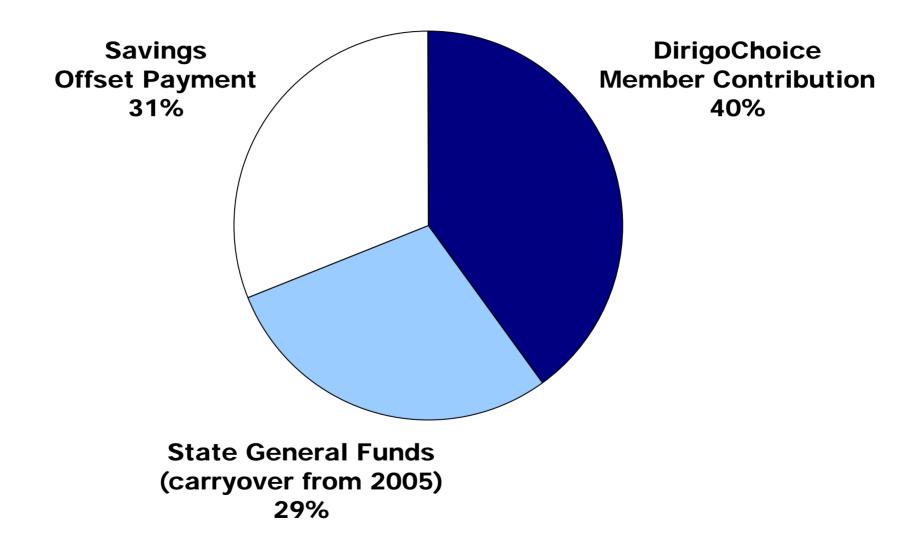

Average reported differences between DirigoChoice and previous plan

Source: Mathematica Policy Research 2006 Survey of Small Employers in Maine.

Figure 4. Dirigo Health Financing Sources, 2006

Sources: 2007 Dirigo Health Agency allocation request to the Maine legislature; Dirigo Health Agency, 2006, Annual Report: Program Overview 2005 & 2006.