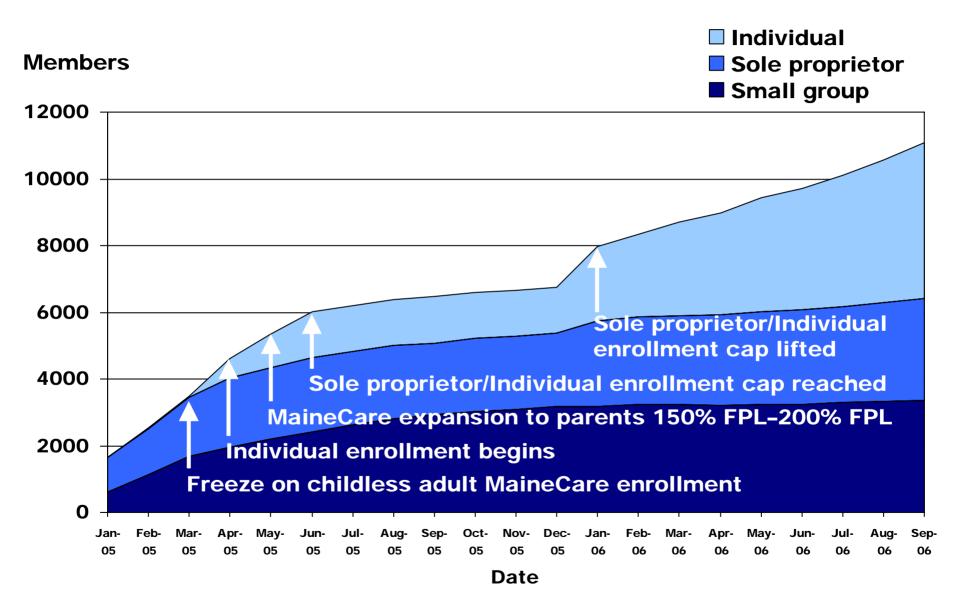

Figure 1. Eligibility for DirigoChoice Subsidies and MaineCare Expansions

Income as a percent of the federal poverty level

Source: Dirigo Health Agency, 2007.

Figure 2. Cumulative Net Enrollment in DirigoChoice, January 2005-September 2006

Source: Mathematica Policy Research tabulation of DirigoChoice member enrollment data as of September 2006.

Figure 3. Average Change in Employer Contribution Under DirigoChoice Compared with Prior Coverage