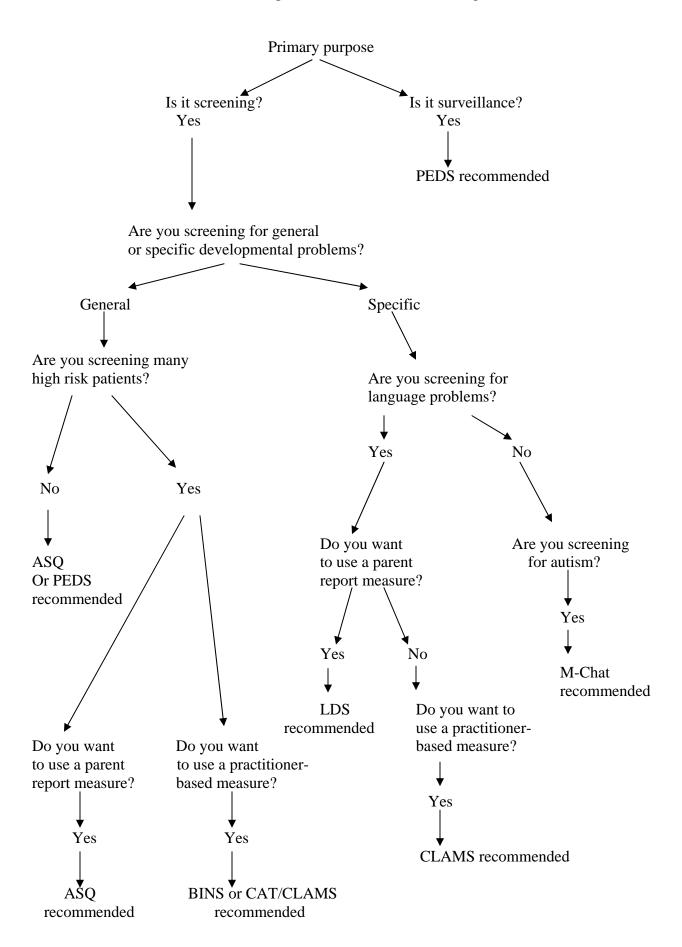

Figure 1: Flow Chart to Facilitate Decision Making Concerning Use of Instruments for Developmental Surveillance/Screening

Abbreviations

| ASQ Ages and stages Questionnane | ASQ | Ages and Stages Questionnaire |
|----------------------------------|-----|-------------------------------|
|----------------------------------|-----|-------------------------------|

- PEDS Parents' Evaluation of Developmental Status
- LDS Language Development Survey
- BINS Bayley Infant Neurodevelopmental Screen
- M-CHAT Modified Checklist for Autism in Toddlers
- CAT/CLAMS Cognitive Adaptive Test/Clinical Linguistic Auditory Milestone Scale -

Expressive and Receptive Language Scale